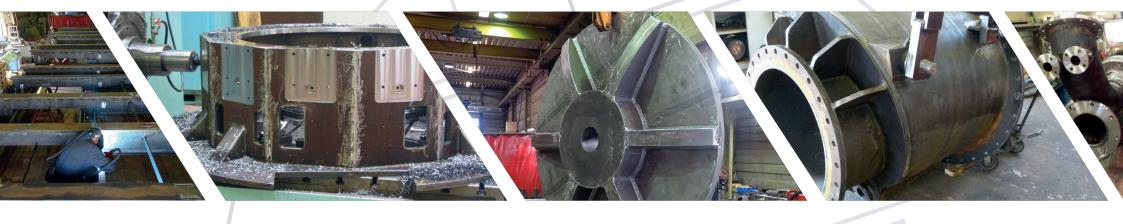

## WELDING POSSIBILITIES

MATECS is the right company regarding construction work. We have 8 welding tables and very skilled people at our disposal.

- Fronius 5000 with timer function
- Fronius 4000
- **Preheating Unit**
- Smaller material for electrode and TIG welding
- Tilting welding manipulators (5000 kg)

- Rotating manipulator (> 5000 kg)
- Press
- Various cutting, grinding and sanding machines
- Clamping read floors to be able to place large pieces
- Max size ca. 20000 X 6000 mm