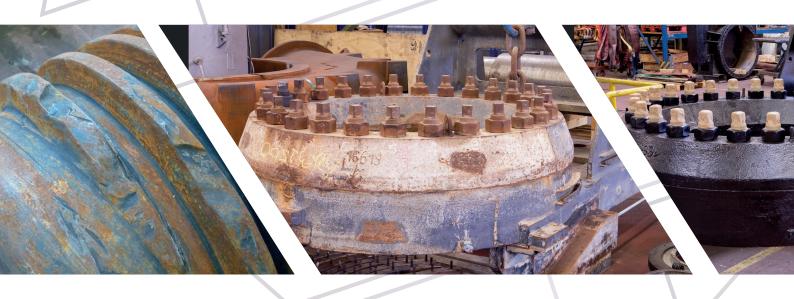

## Matecs

Matecs regularly provides overhaul and repair services, both on site as well as at our own facility. These services may consist of disassembly, repair or replacement of parts and final reassembly. Repair of specific parts can be done by our own welding and machining team. We have a standard procedure for repairs and overhaul. During disassembly, all findings are recorded in a damage report. A repair proposal is then drawn up in consultation with you. Final testing may be conducted by you or by an independent notified body.

## **SPECIFICATIONS**

- Broad range of hydraulic or electrical tools
- Heating and cooling equipment
- Pressure testing

- In-house lifting capacity up to 50 tons
- Experienced staff