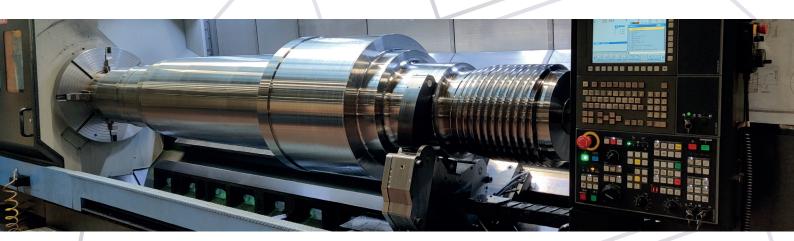

## FORGED PRODUCTS

Forged products are suitable for a wide range of applications. Our product range consists of completely machined machine shafts, impeller shafts, gearbox shafts, rings, rudders, pivots and much more.

Depending on the specific requirements we can rely on our broad network of notable European suppliers. They each have their own expertise and special skills.

Final machining will be done by us in-house and in addition we can offer any required chemical of mechanical testing, inspection and certification.