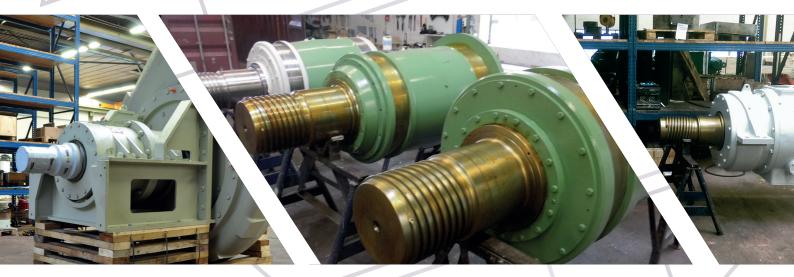

## **BEARING BLOCKS**

Matecs designs and builds extra strong bearing blocks.

Our construction – available in various sizes – contains a reinforced foundation that minimizes vibrations and results in a longer service life.

Depending on the load, the shafts of the bearing blocks can be produced in any alloy you require and may be used for both in-board and submerged applications.

An optional cooling or lubrication system is available.

In addition to the building of new bearing blocks, we can also repair, refurbish or maintain your existing bearing blocks.

Custom built bearing blocks are our specialty.